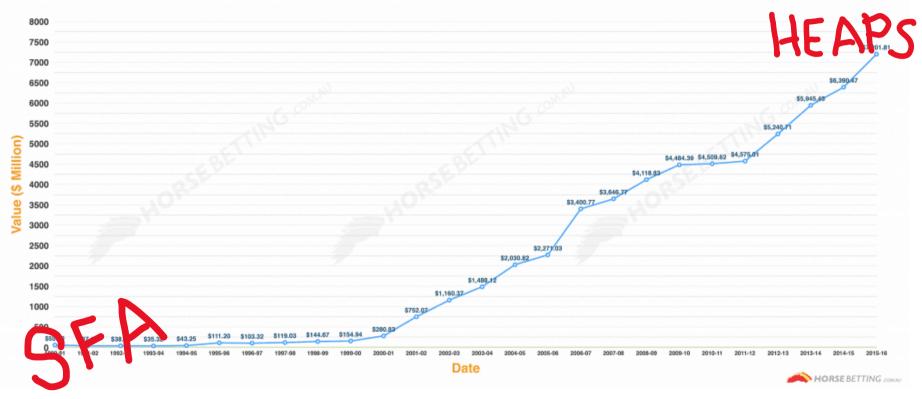

50 | ze                 |                        |  |
| Leg 2<br>Horse Racin           | 9                  |                        |  |
|                                | e 8 (2.9) - Redzel | Stakes                 |  |
| Selection<br>1. Pierata        |                    |                        |  |
| /rite a comment                |                    |                        |  |
|                                |                    |                        |  |





=

#### GET ME TO THE DARWIN CUP!

There's a reason the Darwin Cup tops the racing bucket list - it's loose as a goose! Fly in, get on, go off.













Attendance **Membership Aging Fanbase** Handle Prizemoney Hospitality **Sports** 

#### **Racing Revenue Comparison**





#### Northern Territory Racing Turnover



# 70:30

# BUT

#### INSANITY (*defn*):

### Doing the same thing every time

& expecting a different result.









SINGLE WIN BETS ONLY, NOT AVAILABLE WITH ODDS BOOST, T&CS AVAILABLE ON WEBSITE, SEE LADBROKES, COM AU FOR DETAILS, IS GAMBLIN



BONUS BET EXPIRES 24 HOURS FROM ISSUE, PROMOTIONAL T&C'S APPLY.



LADBROKES VISA CARD:

BET ANY WHERE.

APPLIES TO WIN COMPONENT ONLY (EXCLUDING STAKE). FIRST FOED GODS WIN BET ONLY PROMOTIONAL TACS APPLY

SHOUT EVERYWHERE



#### Innovate Or Die: The Cost Of Not Doing Anything

WHAT'S NEXT?



It is not the strongest of the species that survives, nor the most intelligent, but the one most responsive to change.

Leon C. Megginson

🕜 quotefancy

### Thankyou.

### Jason Neave jason.neave@puntclub.com +61 410 664 920