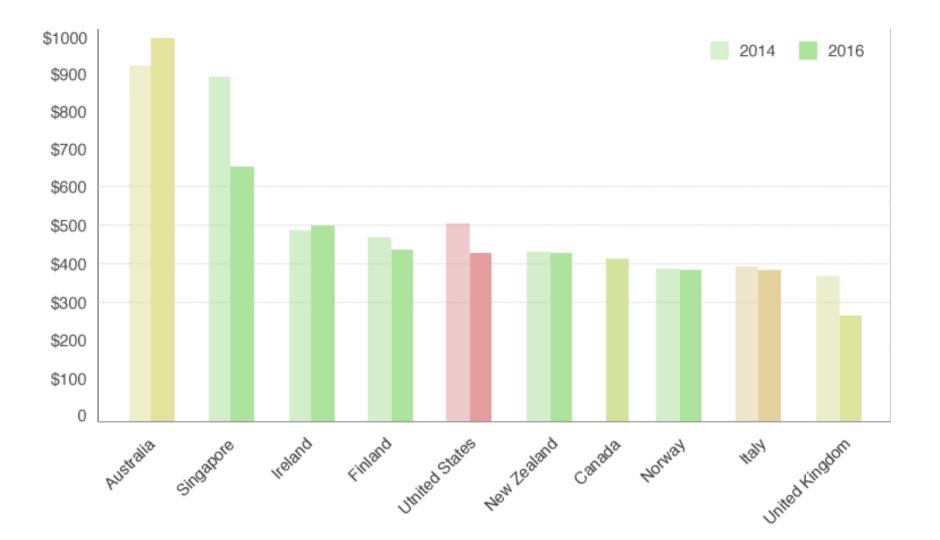

|                    | 1217-07701010101010111 |  |
| Selection                      | e Race 3 (2.5) - G | oliath Solar           |  |
| 4. Secret Bla<br>Price<br>2.50 | ze                 |                        |  |
| Leg 2<br>Horse Racin           | 9                  |                        |  |
|                                | e 8 (2.9) - Redzel | Stakes                 |  |
| Selection<br>1. Pierata        |                    |                        |  |
| /rite a comment                |                    |                        |  |
|                                |                    |                        |  |





=

#### GET ME TO THE DARWIN CUP!

There's a reason the Darwin Cup tops the racing bucket list - it's loose as a goose! Fly in, get on, go off.













Attendance **Membership Aging Fanbase** Handle Prizemoney Hospitality **Sports** 

#### **Racing Revenue Comparison**





#### Northern Territory Racing Turnover



# 70:30

# BUT

#### INSANITY (*defn*):

### Doing the same thing every time

& expecting a different result.









SINGLE WIN BETS ONLY, NOT AVAILABLE WITH ODDS BOOST, T&CS AVAILABLE ON WEBSITE, SEE LADBROKES, COM AU FOR DETAILS, IS GAMBLIN



BONUS BET EXPIRES 24 HOURS FROM ISSUE, PROMOTIONAL T&C'S APPLY.



LADBROKES VISA CARD:

BET ANY WHERE.

APPLIES TO WIN COMPONENT ONLY (EXCLUDING STAKE). FIRST FOED GODS WIN BET ONLY PROMOTIONAL TACS APPLY

SHOUT EVERYWHERE



#### Innovate Or Die: The Cost Of Not Doing Anything

WHAT'S NEXT?



It is not the strongest of the species that survives, nor the most intelligent, but the